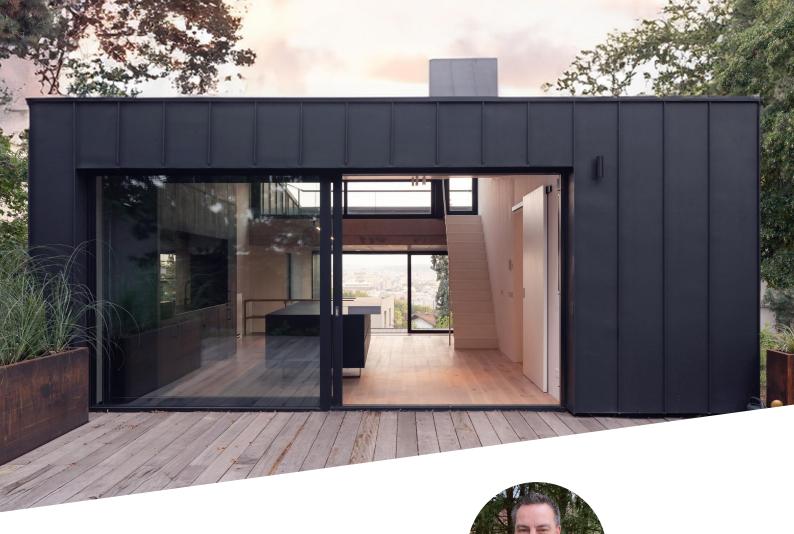

### GRANUM EXTRA — A surface you can build on.

Our GRANUM EXTRA product line stands for an elegant, matt appearance. The surface is characterised by the innovative coating, which ensures exceptional colour stability and outstanding corrosion resistance.

GRANUM EXTRA offers weather-resistant protection for an consistant aesthetic.

# BASALTE AND GRANITE — Aesthetics at its best.

The purist grey tones, GRANUM basalte in the dark version and GRANUM granite in the light version, offer scope for individuality. Combinations with materials such as wood, natural stone, plaster or glass surfaces create artistic contrasts and awaken visions of urban design beyond the mainstream. GRANUM EXTRA opens up new possibilities for visual design.