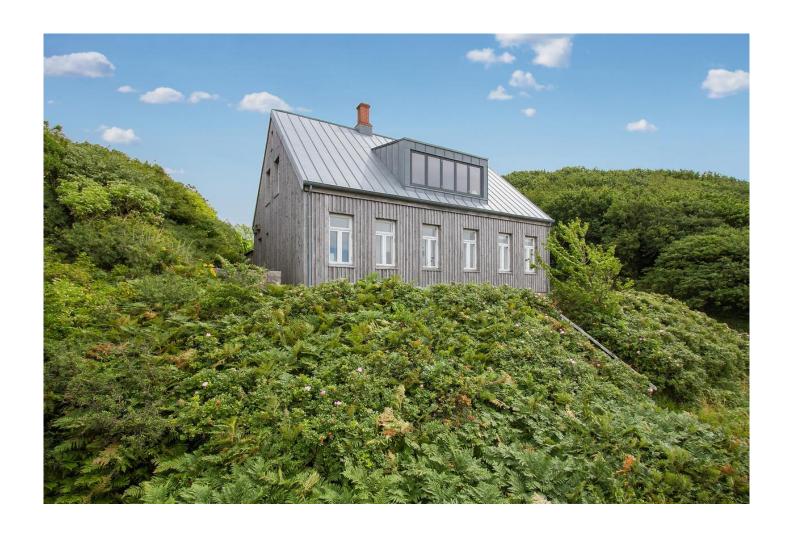

# RESIDENTIAL BUILDING ALLINGE

Allinge, Bornholm, Dania

Copyright: RHEINZINK www.rheinzink.pl

#### Nostalgic and modern

The location and the fine combination of titanium zinc, wood and bricks turn the former customs house into something truly special.

Situated high above Hammerhavn on the Danish island of Bornholm, the seemingly inconspicuous house stands alone in the landscape and yet gives the impression that its location is by no means a coincidence. When the small harbour was built in 1891 to ship the locally mined granite, this measure also required a Toldhuset, a customs house, from which – with a wide view over the harbour – customs administration could carry out their formalities.