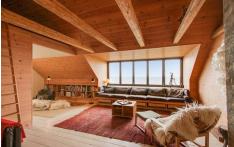

#### Nostalgic and modern

The location and the fine combination of titanium zinc, wood and bricks turn the former customs house into something truly special.

Situated high above Hammerhavn on the Danish island of Bornholm, the seemingly inconspicuous house stands alone in the landscape and yet gives the impression that its location is by no means a coincidence. When the small harbour was built in 1891 to ship the locally mined granite, this measure also required a Toldhuset, a customs house, from which – with a wide view over the harbour – customs administration could carry out their formalities.