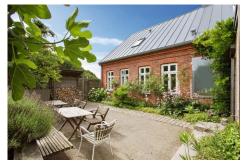

#### Nostalgic and modern

The location and the fine combination of titanium zinc, wood and bricks turn the former customs house into something truly special.

Situated high above Hammerhavn on the Danish island of Bornholm, the seemingly inconspicuous house stands alone in the landscape and yet gives the impression that its location is by no means a coincidence. When the small harbour was built in 1891 to ship the locally mined granite, this measure also required a Toldhuset, a customs house, from which – with a wide view over the harbour – customs administration could carry out their formalities.