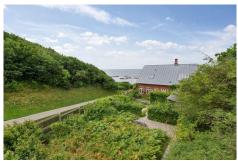

#### Nostalgic and modern

The location and the fine combination of titanium zinc, wood and bricks turn the former customs house into something truly special.

Situated high above Hammerhavn on the Danish island of Bornholm, the seemingly inconspicuous house stands alone in the landscape and yet gives the impression that its location is by no means a coincidence. When the small harbour was built in 1891 to ship the locally mined granite, this measure also required a Toldhuset, a customs house, from which – with a wide view over the harbour – customs administration could carry out their formalities.